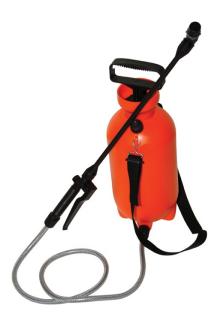

## Pressure sprayer - 5 litres

Sprayers, used with a telescopic lance, make it easy to spray cleaning or care products for roofs and facades.

## **FEATURES**

Equipment designed to apply green growth removal treatment Wide neck to facilitate filling and emptying.

Carried on the back thanks to the strap.

## **Technical description**

Manual pressure sprayer Capacity: 5L Acid-resistant EPDM washer. Plastic spray nozzle. Chemical resistant UV resistant.

Actions: To maintain / To protect

Trades: Slate / Framework / Waterproofing / Metal /